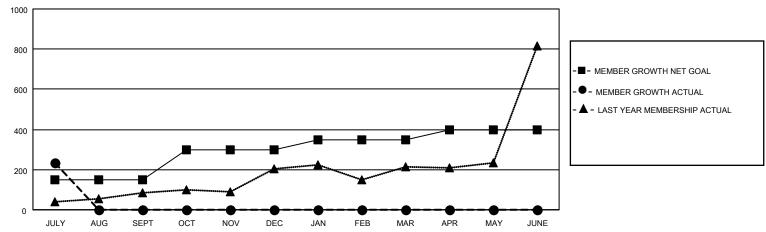

## GOALS AND ACTUAL MEMBERS CUMULATIVE

| DROPPED CLUBS: 4          |    | 19 CLUBS OF 146 ADDED 1 OR MORE | GENDER DISTRIBUTION             |                |       |
|---------------------------|----|---------------------------------|---------------------------------|----------------|-------|
|                           |    | NEW MEMBERS                     | MALE                            | 2,542 (64.00%) |       |
|                           |    |                                 | FEMALE                          | 1,430 (36.00%) |       |
| DROPPED MEMBERS           |    |                                 |                                 |                |       |
| DECEASED                  | 2  | CLICK HERE FOR CUMULATIVE       | TOTAL FAMILY UNIT MEMBERS       |                | 3,186 |
| CLUB CANCELLED 0 OTHER 43 |    | MEMBERSHIP DATA                 |                                 |                |       |
|                           |    |                                 | FAMILY MEMBERS PAYING HALF DUES |                | 2,422 |
| TOTAL                     | 45 |                                 |                                 |                |       |

## MONTHLY MEMBERSHIP PROGRESS REPORT

LOCATION INDIA District 3232B1 Results as of: 7/31/2021

| Clubs         |               |             |               | Members               |                        |                         |                                                    |  |
|---------------|---------------|-------------|---------------|-----------------------|------------------------|-------------------------|----------------------------------------------------|--|
|               | RESULTS FOR   | R 2021-2022 |               | RESULTS FOR 2021-2022 |                        |                         |                                                    |  |
| QUARTER       | NEW CLUB GOAL | NEW CLUBS   | DROPPED CLUBS | QUARTER MEM           | BER GROWTH NET<br>GOAL | MEMBER GROWTH<br>ACTUAL | DROPPED<br>MEMBERS ACTUAL<br>(including transfers) |  |
| JULY/AUG/SEPT | 2             | 12          | 4             | JULY/AUG/SEPT         | 150                    | 290                     | 45                                                 |  |
| OCT/NOV/DEC   | 2             | 0           | 0             | OCT/NOV/DEC           | 150                    | 0                       | 0                                                  |  |
| JAN/FEB/MAR   | 1             | 0           | 0             | JAN/FEB/MAR           | 50                     | 0                       | 0                                                  |  |
| APR/MAY/JUNE  | 1             | 0           | 0             | APR/MAY/JUNE          | 50                     | 0                       | 0                                                  |  |