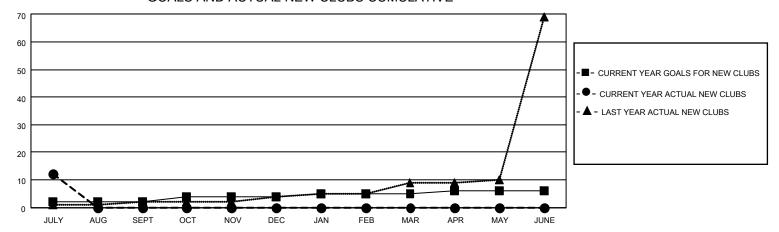

## GOALS AND ACTUAL NEW CLUBS CUMULATIVE

## MONTHLY MEMBERSHIP PROGRESS REPORT

LOCATION INDIA District 3232B1 Results as of: 7/31/2021

| Clubs         |               |             |               | Members               |                        |                         |                                                    |  |
|---------------|---------------|-------------|---------------|-----------------------|------------------------|-------------------------|----------------------------------------------------|--|
|               | RESULTS FOR   | R 2021-2022 |               | RESULTS FOR 2021-2022 |                        |                         |                                                    |  |
| QUARTER       | NEW CLUB GOAL | NEW CLUBS   | DROPPED CLUBS | QUARTER MEM           | BER GROWTH NET<br>GOAL | MEMBER GROWTH<br>ACTUAL | DROPPED<br>MEMBERS ACTUAL<br>(including transfers) |  |
| JULY/AUG/SEPT | 2             | 12          | 4             | JULY/AUG/SEPT         | 150                    | 290                     | 45                                                 |  |
| OCT/NOV/DEC   | 2             | 0           | 0             | OCT/NOV/DEC           | 150                    | 0                       | 0                                                  |  |
| JAN/FEB/MAR   | 1             | 0           | 0             | JAN/FEB/MAR           | 50                     | 0                       | 0                                                  |  |
| APR/MAY/JUNE  | 1             | 0           | 0             | APR/MAY/JUNE          | 50                     | 0                       | 0                                                  |  |